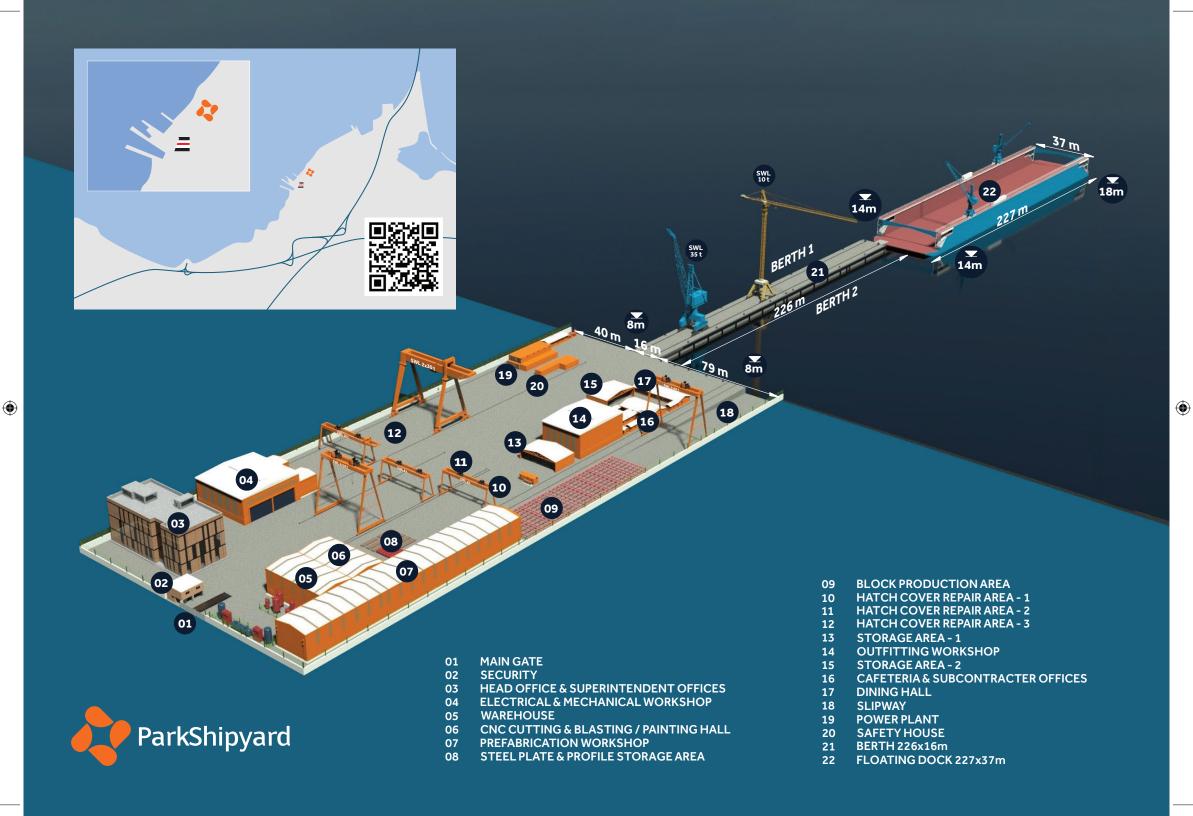

At Park Shipyard we can accommodate five vessels simultaneously, up to LR1 tankers, panamax bulk carriers and feeder container ships. Covering a 227 meters length and 37 meters width our panamax floating dock rests within a 50,000-square-meter space.

## **Key Highlights:**

Efficient shipyard organization guided by lean management principles

- Floating Dock: 227m x 37m
- 900 m berth up to 14 m draft
- 50.000 sqm total area
- 10.000 sqm closed area
- In-house workshops
- Cosy and modern superintendent offices